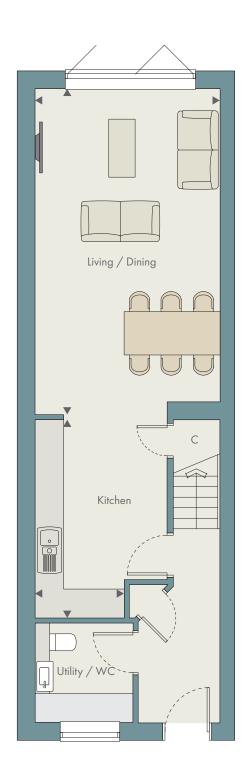

## Ground floor

| Kitchen         | 4.13m x 2.64m | 13′7″ x 8′8″  |
|-----------------|---------------|---------------|
| Living / Dining | 6.77m x 3.85m | 22'2" x 12'8" |
| Utility / WC    | 2.08m x 2.05m | 6′10″ x 6′9″  |

All room dimensions are subject to a +/- 50mm (2") tolerance. Kitchen and bathroom layouts are indicative only and may be subject to change.

Please consult the Sales Advisor for specific room dimensions and internal layouts. This information is for guidance only and does not form any part of any contract or constitute a warranty.