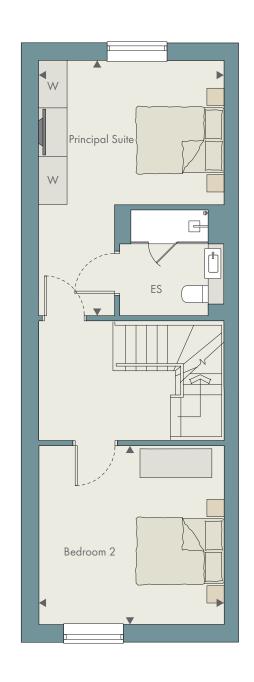

#### First floor

| Principal Suite | 3.85m x 3.45m | 12′8″ x 11′4″ |
|-----------------|---------------|---------------|
| Bedroom 2       | 3.85m x 3.72m | 12'8" x 12'2" |

### First floor

| Principal Suite | 5.30m x 3.85m | 17′5″ x 12′8 |
|-----------------|---------------|--------------|
| Bedroom 2       | 3.85m x 3.72m | 12′8″ x 12′2 |