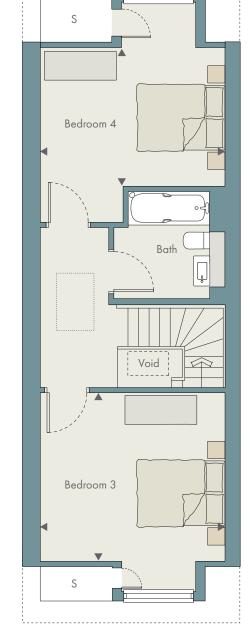

#### Second floor

| Bedroom 3  | 3.85m x 3.53m        | 12′8″ x 11′7″ |
|------------|----------------------|---------------|
| Bedroom 4  | 3.85m x 2.89m        | 12′8″ x 9′6″  |
| Total Area | 143 sq m 1,540 sq ft |               |