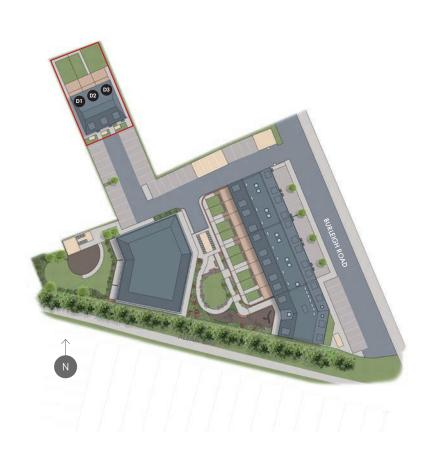

# Iceni Close Townhouses

### 3 bedroom family home Plots D1 - D3

Occupying a quiet location within the development, each of these three properties benefits from private rear garden with patio and side access.