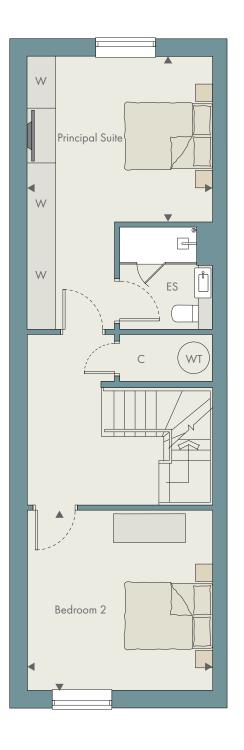

#### First floor

| Principal Suite | 3.85m x 3.45m | 12′8″ x 11′4″ |
|-----------------|---------------|---------------|
| Bedroom 2       | 3.85m x 3.72m | 12'8" x 12'2" |