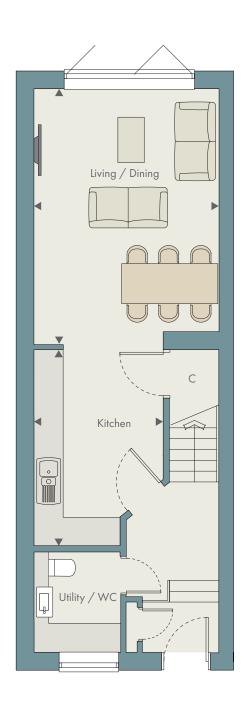

## Ground floor

| Kitchen         | 4.13m x 2.64m | 13′7″ x 8′8″  |
|-----------------|---------------|---------------|
| Living / Dining | 6.77m x 3.85m | 22'2" x 12'8" |
| Utility / WC    | 2.08m x 2.05m | 6′10″ x 6′9″  |

## Ground floor

| Kitchen         | 4.10m x 2.68m | 13′5″ x 8′9″  |
|-----------------|---------------|---------------|
| Living / Dining | 5.30m x 3.85m | 17′5″ x 12′8″ |
| Utility / WC    | 2.10m x 1.80m | 6′11″ x 5′11″ |