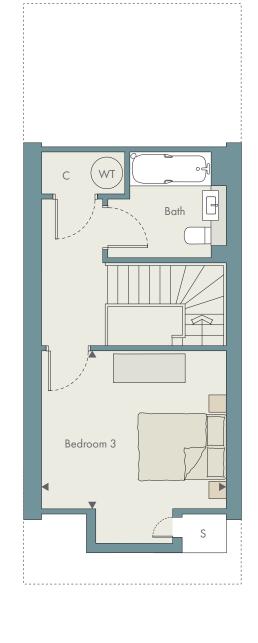

#### Second floor

| Bedroom 3  | 3.85m x 3.53m        | 12′8″ x 11′7″ |
|------------|----------------------|---------------|
| Bedroom 4  | 3.85m x 2.89m        | 12′8″ x 9′6″  |
| Total Area | 143 sq m 1,540 sq ft |               |

### Second floor

Bedroom 3 3.56m x 3.29m 11′8″ x 10′9″

Total Area 108 sq m 1,158 sq ft

C - CUPBOARD | ES - EN SUITE | W - FITTED WARDROBES | S - STORAGE | WT - WATER TANK

All room dimensions are subject to a +/- 50mm (2") tolerance. Kitchen and bathroom layouts are indicative only and may be subject to change.