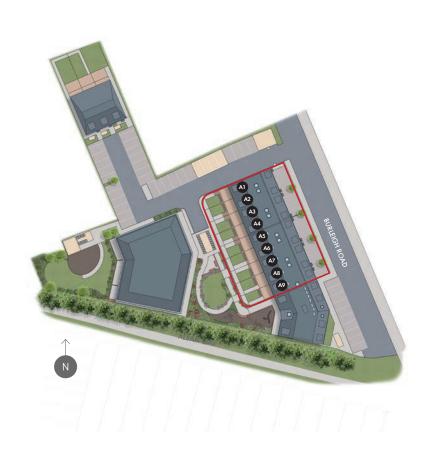

# Burleigh Road Townhouses

4 bedroom family home Plots A1 - A9

Accessed directly from Burleigh Road, plots
A1 - A9 benefit from off-street parking to the
front of each property with private garden
and patio to the rear.